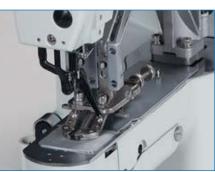

## TECHNICAL SPECIFICATIONS

- The machine adopts computer direct drive without transmission loss and is equipped with electricity-saving motor of which energy consumption is 35% less then a traditional machine.
- Driven by pulse motor, height of lift-presser foot is set as 2-phase.
- Easy positioning of sewing greatly reduces set time.
- Moreover, the pedal reacts quickly, which can greatly reduce the noise for more comfortable work.
- In order to shorten the left thread, the machine adopts special movable knife and fixed knife installed near the feeding position.
- Length of the after-cutting thread is 2~2.5mm, no need for further thread-picking work.
- As for its intense rigidity the feeding device and take-up-lever device, the machine will not undergo bended or warped sewing even at high speed.
- As each pulse analyzes and transmits data with a resolution of 0.05mm, no matter it is slash or curve, machine can finish accurately and smoothly.