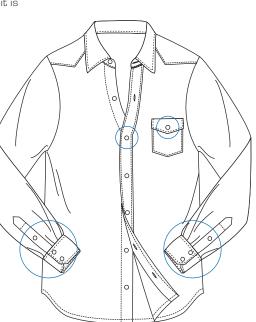

## D-EB 438D

ELECTRONIC BUTTON ATTACHING MACHINE

Oil-free, clean and durable machine thanks to the black diamond bar thread pick-up lever and the micro-oil lubrication system direct to the rotary hook. Fabrics are prevented from oil stains.