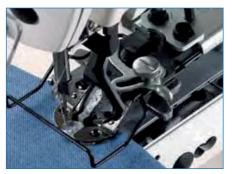

## D-EB 438D

ELECTRONIC BUTTON ATTACHING MACHINE

Oil-free, clean and durable machine thanks to the black diamond bar thread pick-up lever and the micro-oil lubrication system direct to the rotary hook. Fabrics are prevented from oil stains.