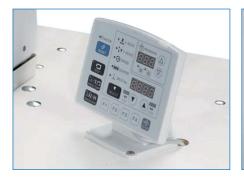

## TECHNICAL SPECIFICATIONS

- The machine adopts computer direct drive without transmission loss and is equipped with electricity-saving motor of which energy consumption is 35% less then a traditional machine.
- Driven by pulse motor, height of lift-presser foot is set as 2-phase.
- Easy positioning of sewing greatly reduces set time.
- Moreover, the pedal reacts quickly, which can greatly reduce the noise for more comfortable work.
- In order to shorten the left thread, the machine adopts special movable knife and fixed knife installed near the feeding position.
- Length of the after-cutting thread is 2~2.5mm, no need for further thread-picking work.
- As for its intense rigidity the feeding device and take-up-lever device, the machine will not undergo bended or warped sewing even at high speed.
- As each pulse analyzes and transmits data with a resolution of 0.05mm, no matter it is slash or curve, machine can finish accurately and smoothly.